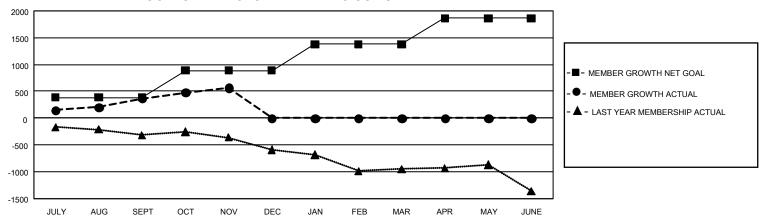

## GMT Constitutional Area 1, Group B

REPORT DOES NOT INCLUDE CLUBS IN UNDISTRICTED AREAS.

| Clubs                 |               |           |               | Members               |                           |                         |                                                    |
|-----------------------|---------------|-----------|---------------|-----------------------|---------------------------|-------------------------|----------------------------------------------------|
| RESULTS FOR 2021-2022 |               |           |               | RESULTS FOR 2021-2022 |                           |                         |                                                    |
| QUARTER               | NEW CLUB GOAL | NEW CLUBS | DROPPED CLUBS | QUARTER N             | MEMBER GROWTH NET<br>GOAL | MEMBER GROWTH<br>ACTUAL | DROPPED MEMBERS<br>ACTUAL (including<br>transfers) |
| JULY/AUG/SEPT         | 45            | 4         | 16            | JULY/AUG/SEP          | T 385                     | 1,471                   | 917                                                |
| OCT/NOV/DEC           | 39            | 2         | 4             | OCT/NOV/DEC           | 502                       | 700                     | 452                                                |
| JAN/FEB/MAR           | 51            | 0         | 0             | JAN/FEB/MAR           | 490                       | 0                       | 0                                                  |
| APR/MAY/JUNE          | 42            | 0         | 0             | APR/MAY/JUNE          | 486                       | 0                       | 0                                                  |

## GOALS AND ACTUAL MEMBERS CUMULATIVE

| DROPPED CLUBS: 20 |       | 386 CLUBS OF 929 ADDED 1<br>OR MORE NEW MEMBERS | GENDER DISTRIBUTION       |                 |  |
|-------------------|-------|-------------------------------------------------|---------------------------|-----------------|--|
|                   |       |                                                 | MALE                      | 14,113 (58.80%) |  |
|                   |       |                                                 | FEMALE                    | 9,884 (41.18%)  |  |
| DROPPED MEMBERS   |       |                                                 | NON BINARY                | 1 (0.00%)       |  |
| DECEASED          | 133   |                                                 | PREFER NOT TO ANSWER      | 5 (0.02%)       |  |
| CLUB CANCELLED    | 83    |                                                 | TOTAL FAMILY UNIT MEMBERS | 4,639           |  |
| OTHER             | 1,154 | CLICK HERE FOR                                  | ,                         |                 |  |
| TOTAL             | 1,370 | CUMULATIVE MEMBERSHIP DATA                      | FAMILY MEMBERS PAYING HA  | LF DUES 2,435   |  |