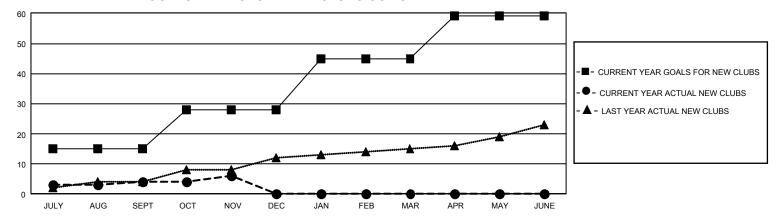

## GMT Constitutional Area 1, Group B

REPORT DOES NOT INCLUDE CLUBS IN UNDISTRICTED AREAS.

| Clubs                 |               |           |               | Members               |                           |                         |                                                    |
|-----------------------|---------------|-----------|---------------|-----------------------|---------------------------|-------------------------|----------------------------------------------------|
| RESULTS FOR 2021-2022 |               |           |               | RESULTS FOR 2021-2022 |                           |                         |                                                    |
| QUARTER               | NEW CLUB GOAL | NEW CLUBS | DROPPED CLUBS | QUARTER N             | MEMBER GROWTH NET<br>GOAL | MEMBER GROWTH<br>ACTUAL | DROPPED MEMBERS<br>ACTUAL (including<br>transfers) |
| JULY/AUG/SEPT         | 45            | 4         | 16            | JULY/AUG/SEP          | T 385                     | 1,471                   | 917                                                |
| OCT/NOV/DEC           | 39            | 2         | 4             | OCT/NOV/DEC           | 502                       | 700                     | 452                                                |
| JAN/FEB/MAR           | 51            | 0         | 0             | JAN/FEB/MAR           | 490                       | 0                       | 0                                                  |
| APR/MAY/JUNE          | 42            | 0         | 0             | APR/MAY/JUNE          | 486                       | 0                       | 0                                                  |

## GOALS AND ACTUAL NEW CLUBS CUMULATIVE